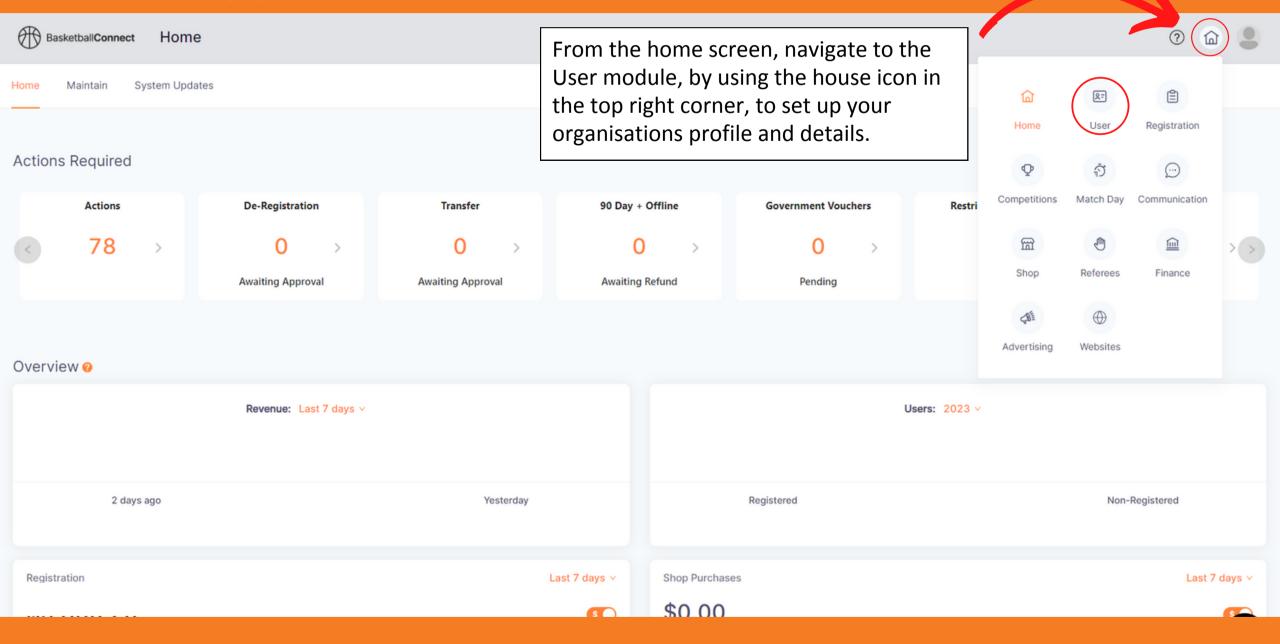

| BasketballConnect User<br>Dashboard Users Administrators<br>Affiliates | Hover over the Adm<br>tab and select Our<br>Organisation.              | <ul> <li>Add Logo &gt; Sa</li> <li>Phone Number</li> </ul> | ave as Default<br>er |
|------------------------------------------------------------------------|------------------------------------------------------------------------|------------------------------------------------------------|----------------------|
| Our Organisation                                                       |                                                                        | Email Address     ABN                                      | S                    |
| +<br>Selected file m                                                   | must be less then 2 MB and jpg, jpeg, png, webp formats are supported. | Save as Default                                            |                      |
| Organisation                                                           | Туре                                                                   | Association/ League                                        |                      |
| Affiliated To                                                          |                                                                        | Basketball SA Country                                      |                      |
| Please input a                                                         | affiliate address*                                                     |                                                            |                      |
| Phone Numbe                                                            | er*                                                                    |                                                            |                      |